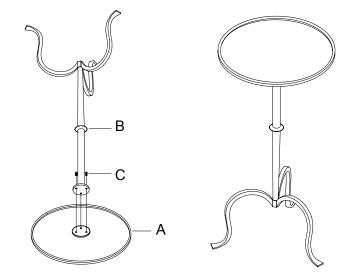

## ITEM MAY NOT BE RETURNED ONCE IT HAS BEEN INSTALLED.

- 1. INCLUDED IN BOX: (Not to Scale)
  - A. 3 pcs Slotted flat head screw
  - B. 1 pc Table Top
  - C. 1 pc Table Base
- 2. Turn the table top upside down to a protective surface, place the table base (B) on the backside of the table top

(A). Align the holes on top of the table base (B) with the threaded holes on backside of table top (A), insert slotted flat head screw (C) into the holes to secure table top (A) & table base (B).

3. Turn over the assembled table. Assembly is complete.