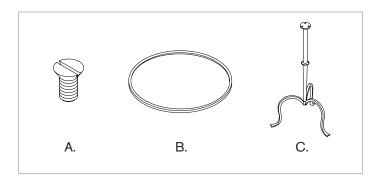

## ITEM MAY NOT BE RETURNED ONCE IT HAS BEEN INSTALLED.

- 1. INCLUDED IN BOX: (Not to Scale)
  - A. 3 pcs Slotted flat head screw
  - B. 1 pc Table Top
  - C. 1 pc Table Base
- 2. Turn the table top upside down to a protective surface, place the table base (B) on the backside of the table top

(A). Align the holes on top of the table base (B) with the threaded holes on backside of table top (A), insert slotted flat head screw (C) into the holes to secure table top (A) & table base (B).

3. Turn over the assembled table. Assembly is complete.