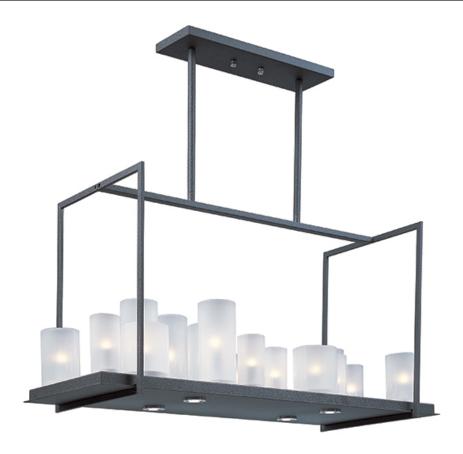

### PRODUCT DESCRIPTION

Urban Nights is a chic collection In perfect sync with on-trend transitional styles. Each fixture fuses modern geometric forms with frosted glass cylinders, illuminated by Xenon bulbs to create a two-way light source. Underneath the frame, LED downlights provided the second source of light. Urban Nights is available in a linear or circular black metal base with luminous cylinders set at various heights for visual movement.