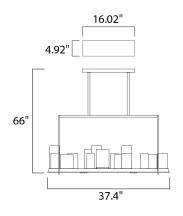

### **MEASUREMENTS**

DIMENSION : 37.4" L x 12.2" W x 66." H

MAX OAH : 69." OAH x 27." OAH

CANOPY : 4.92" W x 0.98" H x 16.02" L

HANGING WEIGHT : 40. lb