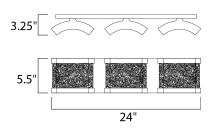

## **MEASUREMENTS**

DIMENSION : 24." W x 5.5" H x 3.25" Ext

**BACK PLATE** 

HANGING WEIGHT : 15. lb