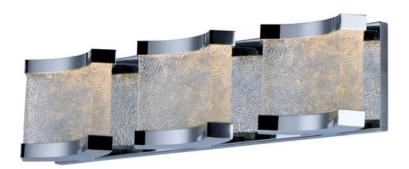

## PRODUCT DESCRIPTION

The curl of heavy Piastra glass is framed by Polished Chrome supports, Available in multiple configurations, this vanity is sure to make a statement in any environment, be it bath or corridor.