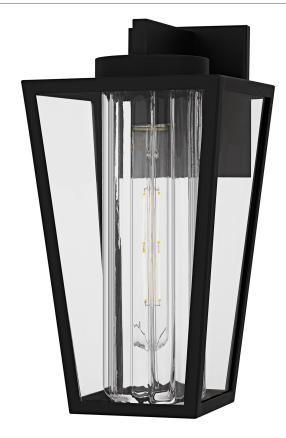

# JET8407MBK

Jett 1-Light Matte Black Outdoor Wall Lantern Matte Black

# **DETAILS**

Material: COASTAL ARMOUR ALUMINUM

Glass/Shade Description: Clear Glass with

Ribbed Interior - Glass - Transparent

Shade 2 Description: Clear tempered glass

panel - Glass - Transparent