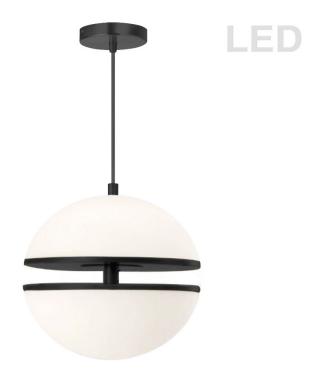

## AMC-1330LEDP-MB - 30W Pendant, MB w/ WH Glass

## 30W Pendant, Matte Black w/ White Glass

| Height<br>Width/Length<br>Depth<br>Weight                                | 14<br>12<br>12<br>8       | No. of Bulbs<br>LED Compatible<br>Total Wattage | 2<br>Integrated LED<br>30W                |
|--------------------------------------------------------------------------|---------------------------|-------------------------------------------------|-------------------------------------------|
| Body Material<br>Finish/Color<br>Type of Finish                          | Glass<br>White<br>Painted | Second Material<br>Second Finish/Color          | Metal<br>Matte Black                      |
| Bulb 1 Amount<br>Bulb 1 Base Type<br>Bulb 1 Max Watt.<br>Bulb 1 Included | 2<br>LED<br>15W<br>Yes    | Rated For<br>Voltage<br>Approval                | Dry Location<br>120V<br>cUL or equivalent |
| Bulb 1 Lumens<br>Bulb 1 CRI                                              | 2100<br>90+               | Warranty<br>Instal Position                     | 5 Years<br>Ceiling                        |