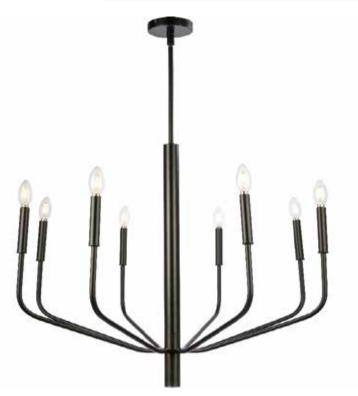

## ELN-328C-MB - 8LT Chandelier, MB Finish

## 8 Light Incandescent Chandelier, Matte Black

| Height<br>Width/Length<br>Depth<br>Weight                                                               | 28<br>32<br>32<br>8.85          | No. of Bulbs<br>LED Compatible<br>Total Wattage                 | 8<br>LED Compatible<br>480                             |
|---------------------------------------------------------------------------------------------------------|---------------------------------|-----------------------------------------------------------------|--------------------------------------------------------|
| Body Material<br>Finish/Color<br>Type of Finish                                                         | Metal<br>Matte Black<br>Painted |                                                                 |                                                        |
| Bulb 1 Amount<br>Bulb 1 Base Type<br>Bulb 1 Max Watt.<br>Bulb 1 Included<br>Bulb 1 Lumens<br>Bulb 1 CRI | 8<br>E12<br>60<br>No            | Rated For<br>Voltage<br>Approval<br>Warranty<br>Instal Position | Damp<br>120V<br>cUL or equivalent<br>1 Year<br>Ceiling |