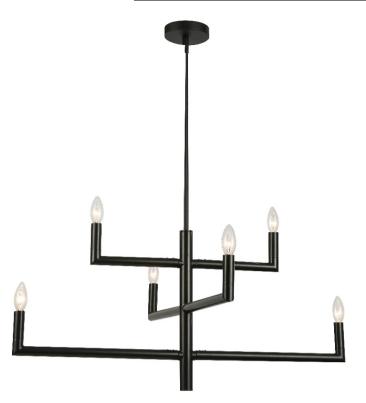

## NOR-326C-MB - 6LT Chandelier, MB

## 6 Light Incandescent Matte Black Chandelier

| Height<br>Width/Length<br>Depth<br>Weight                                                               | 16.5<br>31.5<br>31.5<br>6       | No. of Bulbs<br>LED Compatible<br>Total Wattage                 | 6<br>LED Compatible<br>360W                                     |
|---------------------------------------------------------------------------------------------------------|---------------------------------|-----------------------------------------------------------------|-----------------------------------------------------------------|
| Body Material<br>Finish/Color<br>Type of Finish                                                         | Metal<br>Matte Black<br>Painted |                                                                 |                                                                 |
| Bulb 1 Amount<br>Bulb 1 Base Type<br>Bulb 1 Max Watt.<br>Bulb 1 Included<br>Bulb 1 Lumens<br>Bulb 1 CRI | 6<br>E12<br>60W<br>No           | Rated For<br>Voltage<br>Approval<br>Warranty<br>Instal Position | Damp Location<br>120V<br>cUL or equivalent<br>1 Year<br>Ceiling |