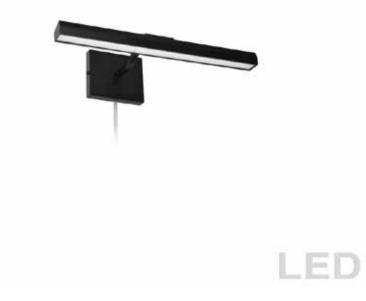

## PIC222-16LED-MB - 20W Picture Light, MB w/ Frosted Glass

## 20W 16" Picture Light, Matte Black with Frosted Glass Diffuser

| Height<br>Width/Length<br>Depth<br>Weight             | 2.75<br>16.25<br>9<br>2         | No. of Bulbs<br>LED Compatible<br>Total Wattage | 2<br>Integrated LED<br>20            |
|-------------------------------------------------------|---------------------------------|-------------------------------------------------|--------------------------------------|
| Body Material<br>Finish/Color<br>Type of Finish       | Metal<br>Matte Black<br>Painted | Second Material<br>Second Finish/Color          | Glass<br>Frosted                     |
| Bulb 1 Amount<br>Bulb 1 Base Type<br>Bulb 1 Max Watt. | 2<br>LED<br>10                  | Rated For<br>Voltage                            | Dry<br>120V                          |
| Bulb 1 Included<br>Bulb 1 Lumens<br>Bulb 1 CRI        | Yes<br>1400<br>90+              | Approval<br>Warranty<br>Instal Position         | cUL or equivalent<br>5 Years<br>Wall |