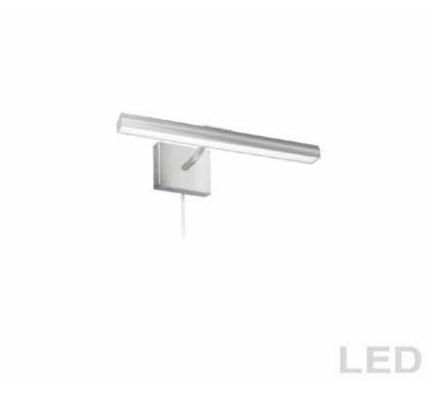

## PIC222-16LED-SC - 20W Picture Light, SC w/ Frosted Glass

20W 16" Picture Light, Satin Chrome with Frosted Glass Diffuser

| Height<br>Width/Length<br>Depth<br>Weight | 2.75<br>16.25<br>9<br>2       | No. of Bulbs<br>LED Compatible<br>Total Wattage | 2<br>Integrated LED<br>20 |
|-------------------------------------------|-------------------------------|-------------------------------------------------|---------------------------|
| Body Material                             | Metal                         | Second Material                                 | Glass                     |
| Finish/Color<br>Type of Finish            | Satin Chrome<br>Electroplated | Second Finish/Color                             | Frosted                   |
| Type of Fillish                           | Liecti opiated                |                                                 |                           |
| <b>Bulb 1 Amount</b>                      | 2                             | Rated For                                       | Dry                       |
| Bulb 1 Base Type                          | LED                           | Voltage                                         | 120V                      |
| Bulb 1 Max Watt.                          | 10                            |                                                 |                           |
| Bulb 1 Included                           | Yes                           | Approval                                        | cUL or equivalent         |
| Bulb 1 Lumens                             | 1400                          | Warranty                                        | 5 Years                   |
| Bulb 1 CRI                                | 90+                           | Instal Position                                 | Wall                      |