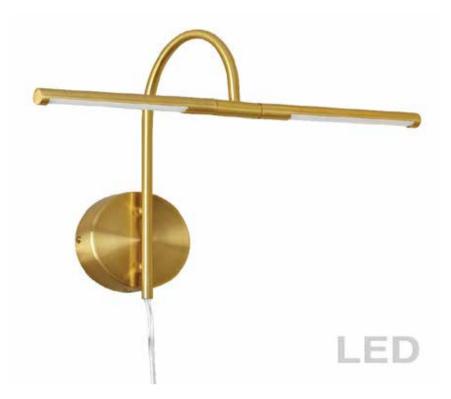

## PICLED-152-AGB - 6W Picture Light Aged Brass

## 6W LED Picture Light Aged Brass Finish

| Height<br>Width/Length<br>Depth<br>Weight             | 12.75<br>17.5<br>8.5<br>2            | No. of Bulbs<br>LED Compatible<br>Total Wattage | 2<br>Integrated LED<br>6             |
|-------------------------------------------------------|--------------------------------------|-------------------------------------------------|--------------------------------------|
| Body Material<br>Finish/Color<br>Type of Finish       | Metal<br>Aged Brass<br>Electroplated |                                                 |                                      |
| Bulb 1 Amount<br>Bulb 1 Base Type<br>Bulb 1 Max Watt. | 2<br>LED<br>3                        | Rated For<br>Voltage                            | Dry<br>120V                          |
| Bulb 1 Included<br>Bulb 1 Lumens<br>Bulb 1 CRI        | Yes<br>250<br>80+                    | Approval<br>Warranty<br>Instal Position         | cUL or equivalent<br>5 Years<br>Wall |