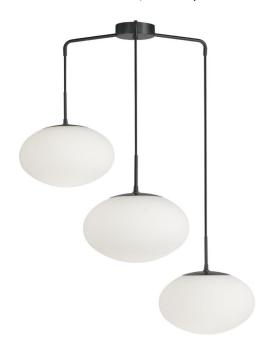

3 Light Pendant in Matte Black w/ White Opal Glass

#CONNECT!

| Height               | 12.5" |
|----------------------|-------|
| Width/Length         | 32"   |
| Depth                | 32"   |
| Weight               | 7 lbs |
|                      |       |
| <b>Body Material</b> | Glass |
| Finish/Color         | White |
| Type of Finish       | Opal  |
|                      |       |
| Light Qty            | 3     |
| Light Base           | E26   |
| Light Max Watt       | 60    |
| Light Inc            | No    |
| ·                    |       |
|                      |       |
|                      |       |

| Dimmable                | Dimmable          |
|-------------------------|-------------------|
| LED Compatible          | LED Compatible    |
| Total Wattage           | 180W              |
|                         |                   |
| Consul Markeylal        | NA-t-I            |
| Second Material         | Metal             |
| Second Finish/Color     | Matte Black       |
| Second Type of Finish   | Painted           |
|                         |                   |
| Rated For               | Damp Location     |
| Voltage                 | 120V              |
|                         |                   |
| Approval                | cUL or equivalent |
| Warranty                | 1 Year Limited    |
| Install Position        | Ceiling           |
|                         |                   |
| <b>Extension Length</b> | 72                |