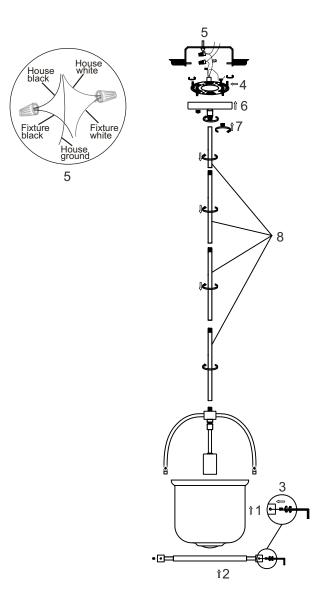

## **INSTALLATION INSTRUCTIONS:**

- Ensure main supply is switched off.
- Install lamp firmly into lampholder.
- Fit glass shade (1) and metal ring (2) onto body with screws (3).
- Fit mounting bracket (4) onto mounting surface with self-tapping screws.
- Connect wires (5) according to color (White to White, Black to Black). Connect all earth lug together onto the crossbar with green screw to tight.
- Fit ceiling plate (6) onto mounting bracket with nuts (7).
- Connect poles (8) and onto ceiling plate, the other end to support.
- Reconnect power.