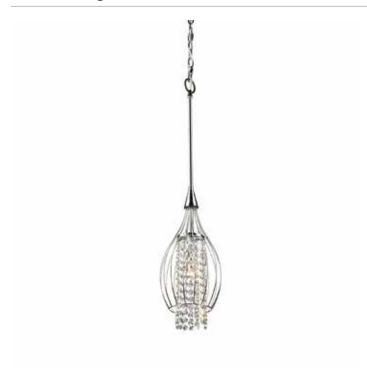

# **Omni 1 Light Chrome Pendant**

The "Omni" series consists of chrome plated cages, surrounding strands of beautifully cut crystal. Comes in multiple configurations and cages are height adjustible