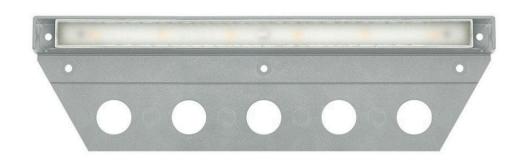

## NUVI

NUVI LARGE DECK SCONCE

## 15448TT

NUVI offers exceptional 12v LED horizontal illumination due to its innovative composite optic technology. Constructed of durable, solid vinyl alloy NUVI is fit for harsh environments, offering resiliency and long-life. A diverse range of mounting opportunities and easy installation ensure maximum flexibility. ETL rated for indoor/outdoor use.

FINISH: Titanium

GLASS: Composite PC

WIDTH: 10"
HEIGHT: 0.8"
DEPTH: 3"

LIGHT SOURCE: Integrated LED
WATTAGE: 3.50w LED \*Included
TRANSFORMER REQUIRED: Yes

HINKLEY 33000 Pin Oak Parkway Avon Lake, OH 44012 **PHONE: (440) 653-5500** Toll Free: 1 (800) 446-5539 hinkley.com