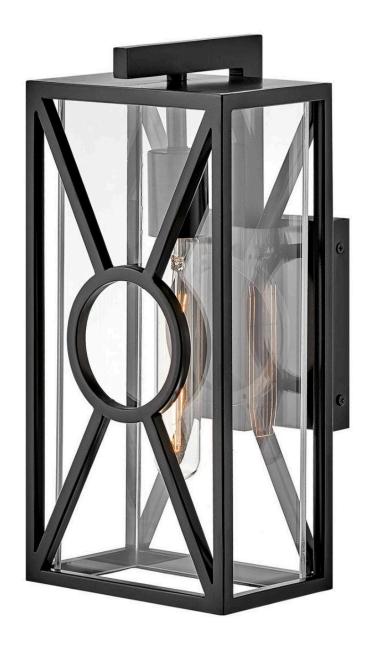

## **BRIXTON**

SMALL WALL MOUNT LANTERN

## 18370BK

Make a bold statement in any outdoor setting with Brixton. Part of the Coastal Elements collection, its oversized frame features crisp and clean lines in a new Coastal Elements Burnished Bronze or Black finish, surrounding an elegant, mitered glass. Brixton's subtle details and unique design bring modern living to all outdoors spaces. The finish is resistant to rust and corrosion with a 5-year warranty.

FINISH: Black

GLASS: Clear Mitered

**WIDTH**: 6.8" **HEIGHT**: 14"

**LIGHT SOURCE**: Socket **WATTAGE**: 1-100w Med.

**HINKLEY** 33000 Pin Oak Parkway Avon Lake, OH 44012 **PHONE: (440) 653-5500** Toll Free: 1 (800) 446-5539 hinkley.com