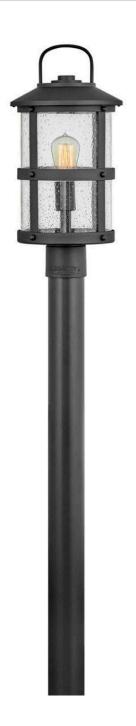

## 2687BK-LL

The look is relaxed, but the components of Lakehouse are quietly satisfying. Lakehouse features a distressed, Aged Zinc with Driftwood Gray and Black finish accompanied by clear seedy glass. Cast aluminum construction ensures Lakehouse will withstand for years. Blissfully simple, yet all the details are memorable.

FINISH: Black

GLASS: Clear Seedy

**WIDTH**: 9" **HEIGHT**: 18.8"

LIGHT SOURCE: LED Lamp

WATTAGE: 1-5w Med. LED \*Included

**HINKLEY** 33000 Pin Oak Parkway Avon Lake, OH 44012 **PHONE: (440) 653-5500** Toll Free: 1 (800) 446-5539 hinkley.com